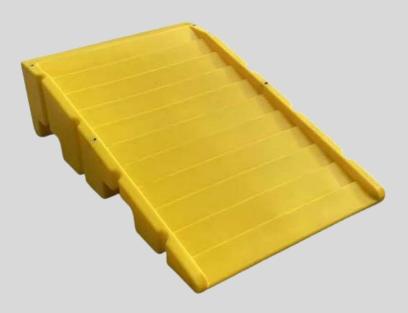

## **Bullman Drum Pallet Ramp**

The ribbed, non-skid surface of this ramp allow for additional traction when loading drums with a hand truck. The 10-degree slope is easy to maneuver and the polyethylene construction won't rust or corrode.

## PRODUCT SPECIFICATION

- · A non-slip surface to prevent drums from sliding
- · A sloped surface that is easy to roll drums on
- · Raised sides to prevent drums from rolling off
- A sturdy construction that can support the weight of drums