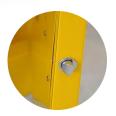

- · Complete double layer fire proof sheet steel, 38mm insulation layer is put in between double layer wall space.
- · Sheet steel of thickness over 1.0mm all-welded together making it more durable and robust, with better fire proof capacity
- Three-point inter-active locking system, easy open-close 180degree cabinet door with double keys
- Spill control sill of 5cm height prevent maximum leak control on accidental spill
- Professional and standard warning label of high visibility
- Double vents with flame arrestor set on the cabinet
- Unique spill control and leakage shelves can be easily adjusted between up-down hooking supporter
- Inside of cabinet is sprayed with permanent and lead-free paints