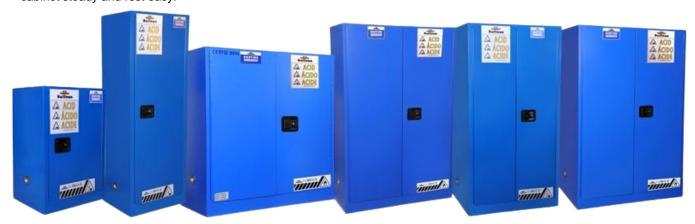

Bullman industrial safety cabinet currently has 3 colors of 6 models.

Three colors differentiates clearly different types of liquid. Yellow represents flammable liquid storage, Red represents combustible liquid storage and Blue represents corrosive liquid storage. The 4-digit symbols the cubic storage capacity in gallons.

Bullman Industrial Flammable Cabinet Available In Different Sizes, 4, 12,22,30,45,60,90 & 110 Gallon