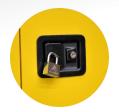

Highly secure lock with dual protection (padlock and key lock) makes storage safer-Master ™ lock also available as optional lock device.

Stainless steel, 3point bullet selflatching system provides easy, failsafe, positive door closure with increased heat resistance.