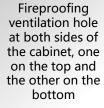

- · Complete double layer fire proof sheet steel, 38mm insulation layer is put in between double layer wall space.
- · Sheet steel of thickness over 1.0mm all-welded together making it more durable and robust, with better fire proof capacity
- Three-point inter-active locking system, easy open-close 180degree cabinet door with double keys
- Spill control sill of 5cm height prevent maximum leak control on accidental spill
- Professional and standard warning label of high visibility
- Double vents with flame arrestor set on the cabinet
- Unique spill control and leakage shelves can be easily adjusted between up-down hooking supporter
- Inside of cabinet is sprayed with permanent and lead-free paints

Not only high performance fireproof and anti-corrosion materials were used for cabinet, but humanized design was introduced in to have manually operated double doors. Each vent with flame arrestor is set on each both lateral sides of the cabinet to reduce inner gas density to achieve fireproof function. Besides, 4 adjustable leveling legs are set below the base to ensure the cabinet steady and rest easy.