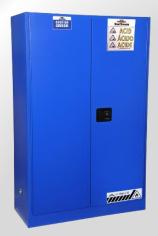

### CORROSIVE/ACID CABINET BLUE 45 GALLON

Blue steel safety cabinets for corrosives have the same quality safety features as the cabinets for flammables.

All models come with double-wall construction, dual vents, grounding wire connections, adjustable shelves, leak-proof sills, three-point self-latching doors and leveling feet.

- · Complete double layer fire proof sheet steel, 38mm insulation layer is put in between double layer wall space.
- · Sheet steel of thickness over 1.0mm all-welded together making it more durable and robust, with better fire proof capacity
- Three-point inter-active locking system, easy open-close 180degree cabinet door with double keys
- Spill control sill of 5cm height prevent maximum leak control on accidental spill
- Professional and standard warning label of high visibility
- Double vents with flame arrestor set on the cabinet
- Unique spill control and leakage shelves can be easily adjusted between up-down hooking supporter
- Inside of cabinet is sprayed with permanent and lead-free paints

Bullman industrial safety cabinet currently has 3 colors of 6 models.

Three colors differentiates clearly different types of liquid. Yellow represents flammable liquid storage, Red represents combustible liquid storage and Blue represents corrosive liquid storage. The 4-digit symbols the cubic storage capacity in gallons.