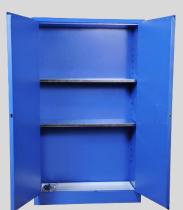

### CORROSIVE/ACID CABINET BLUE 45 GALLON

Blue steel safety cabinets for corrosives have the same quality safety features as the cabinets for flammables.

All models come with double-wall construction, dual vents, grounding wire connections, adjustable shelves, leak-proof sills, three-point self-latching doors and leveling feet.

## GLOBAL EXPERT ON SAFE STORAGE SYSTEM

Anti-Static Device conductor grip combine the equipment with the cabinet to conduct the static to earth, thus to prevent fire accident.

Wholly structured and formed safety shelves direct spills to back and bottom of leak proof sump. adjustable on 2.36in(60-mm) centers for versatile storage.

Not only high performance fireproof and anti-corrosion materials were used for cabinet, but humanized design was introduced in to have manually operated double doors. Each vent with flame arrestor is set on each both lateral sides of the cabinet to reduce inner gas density to achieve fireproof function. Besides, 4 adjustable leveling legs are set below the base to ensure the cabinet steady and rest easy.