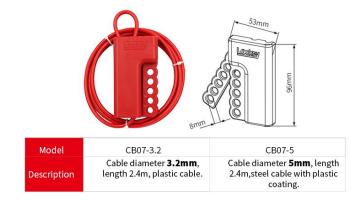

## **DESCRIPTION:**

Part No.: CB07 Cable lockout

- a) Made from durable ABS with insulation coated stainless steel cable.
- b) Designed to effectively lock out a variety of energy isolation points as well as difficult-tosecure mechanical devices. Available with interchangeable cables two cable diameter for your choice: 3.2mm and 5mm.
- c) Accepts up to 5padlocks for multiple lockout application.
- d) Cable length and color can be customized.

| Part no. | Description                      |
|----------|----------------------------------|
| CB07-3.2 | Cable diameter 3.2mm,length 2.4m |
| CB07-5   | Cable diameter 5mm,length 2.4m   |

**ORIGIN: CHINA**