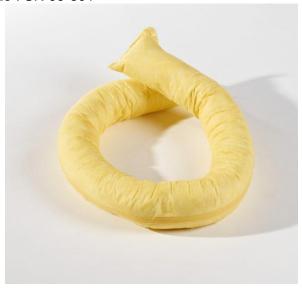

## **Product Benefits**

- Ideal for demanding environments where fast recovery of Chemical based spills is essential
- Spaunbond outer surface is both fast wicking and tough
- Class leading absorbency rate for superior performance
- **Dimensions**: 76mm Dia x 1200mm Length
- Absorbency Rate per Sock: 3 Liter

Item Code : SK-09-301

The **Standard Chemical Sock** is ideal for environments where the fast, effective **containment and recovery of Chemical based spills**.

It is constructed using a Spunbond outer surface is both fast wicking and tough. Filled with a super absorbent polymer that retains all liquids absorbed. Ideally suited for exterior use

Suitable for absorbing Chemical based liquids and for the selective recovery of absorbing aggressive fluids including acids and alkalis. Chemical absorbent cushion ideal for use as a barrier to encircle a spill. Absorb any nuisance leaks or drips.