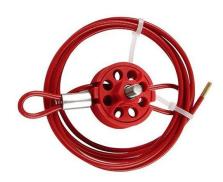

## Cable lockout CB03

## **DESCRIPTION:**

Part No.: CB03 Cable Lockout

- a) Made from industrial durable nylon, Cable with insulation coated stainless steel rope in red. .
- b) Designed to effectively lock out a variety of isolation points, including gate valves, "T" valve handles, electrical disconnects, and much more.
- c) The handle is designed to operate the device without any tool.
- d) Cable length and color can be customized.

## **Specification:**

| PART NO. | Description                               |
|----------|-------------------------------------------|
| CB03     | Equip with 3.8mm dia cable, length 2.0Mtr |

**ORIGIN: CHINA**