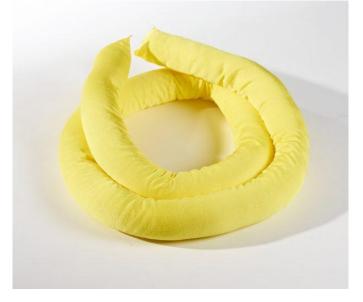

## Premium Fabric Chemical Socks - Long

Product Benefits

- Ideal for demanding environments where fast recovery of chemical based spills is essential
- Flexible knitted fabric that expands quickly to increase the rate of absorption
- Class leading absorbency rate for superior performance
- Dimensions: 3000mm x 10cm
- Absorbency Rate per Sock: 10 Liter
- Item Code : SC-09-302

The **Premium Fabric Chemical Sock** Long is ideal for environments where the fast, effective **containment and recovery of chemical based spills**.

It is constructed using a Strong tubular knitted outer fabric sleeve allows for durability, expansion and improved speed of absorption. Filled with a super absorbent polymer that retains all liquids absorbed. Suitable for absorbing Chemical based liquids and for absorbing aggressive fluids including acids and alkalis.

Chemical absorbent sock large ideal for use as a barrier to encircle a spill or placed around the base of drums and machinery to absorb any nuisance leaks or drips.